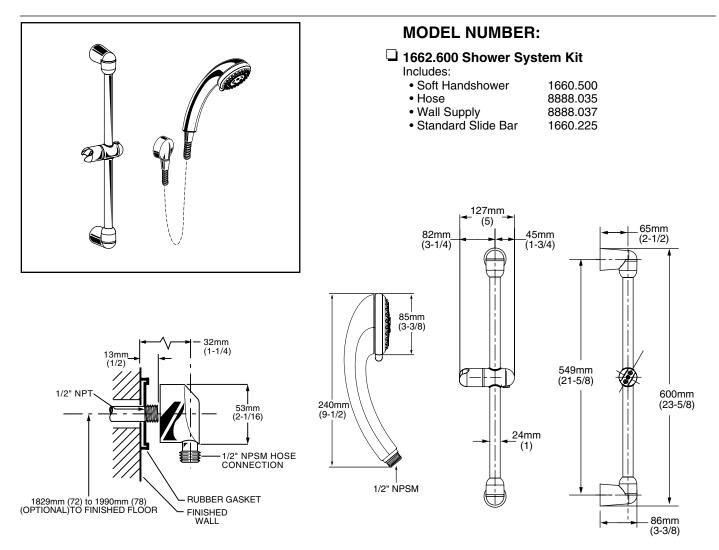

## **GENERAL DESCRIPTION:**

Complete personal shower system includes: a wall supply with 1/2" NPT female inlet, 1/2" NPSM male outlet; a 59" (1500mm) shower hose; a "Soft" personal shower; and a 25" Standard Slide Bar. Personal shower adjusts from a conventional spray to a gentle aerated flow. Spray pattern can be changed with the flick of the thumb. 2.5 gpm/9.5L/min. flow restrictor. Adjustable shower holder can be set at any height or position along the bar and angle up to 45°.

### SUGGESTED SPECIFICATION:

Shower system shall feature a wall supply with 1/2" NPT female inlets, 1/2" NPSM male outlet, 59" hose, personal shower and a 25" Standard Slide Bar. Personal shower shall be ergonomically designed for a positive grip even when wet. Spray pattern adjustment shall be performed with simple movement of thumb without need to change grip on handle. Fitting shall be American Standard Model # 1662.600.

#### ASME A112.18.1

|                   |                                                                                        | Finish Options     |                            |                          |                           |                        |
|-------------------|----------------------------------------------------------------------------------------|--------------------|----------------------------|--------------------------|---------------------------|------------------------|
| Product<br>Number | Description                                                                            | Polished<br>Chrome | PVD<br>Blackened<br>Bronze | PVD<br>Polished<br>Brass | PVD<br>Stainless<br>Steel | PVD<br>Satin<br>Nickel |
|                   |                                                                                        | 002                | 068                        | 099                      | 075                       | 295                    |
| 1662.600          | Shower System Kit. Contains "Soft" handshower, hose, wall supply and deluxe slide bar. |                    |                            |                          |                           |                        |